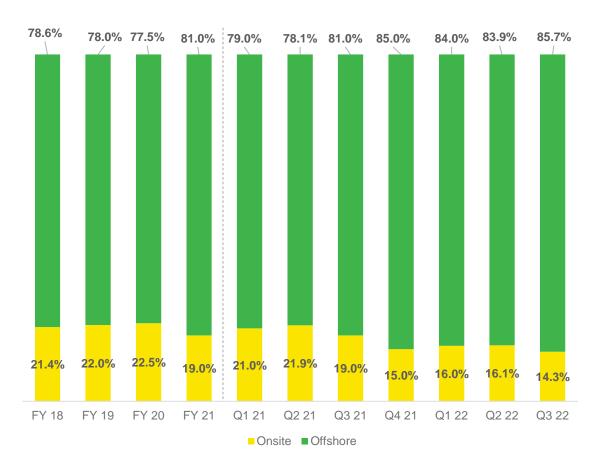

#### **Onsite/Offshore**

|                                   | FY18  | FY19  | FY20  | FY21 Q1 | FY21 Q2 | FY21 Q3 | FY21 Q4 | FY 21 | FY22 Q1 | FY22 Q2 | FY22 Q3 |
|-----------------------------------|-------|-------|-------|---------|---------|---------|---------|-------|---------|---------|---------|
| Revenue by Customer Geo           |       |       |       |         |         |         |         |       |         |         |         |
| USA                               | 73.5% | 75.5% | 77.5% | 77.3%   | 77.3%   | 72.2%   | 68.4%   | 73.4% | 67.8%   | 65.9%   | 66.6%   |
| India                             | 11.7% | 11.9% | 11.9% | 10.9%   | 10.9%   | 13.4%   | 11.7%   | 11.8% | 12.4%   | 13.0%   | 14.6%   |
| Europe                            | 11.4% | 9.5%  | 7.2%  | 9.8%    | 9.2%    | 10.6%   | 11.6%   | 10.4% | 10.4%   | 11.1%   | 9.8%    |
| ROW                               | 3.4%  | 3.1%  | 3.4%  | 2.0%    | 2.6%    | 3.8%    | 8.4%    | 4.4%  | 9.4%    | 10.0%   | 9.0%    |
| Million \$ Customers <sup>1</sup> |       |       |       |         |         |         |         |       |         |         |         |
| \$ 10 M +                         |       | 1     | 1     | 1       | 1       | 1       | 1       | 1     | 1       | 1       | 1       |
| \$ 5M to \$ 10M                   | 2     | 2     | -     | 1       | -       | 2       | 3       | 3     | 3       | 6       | 4       |
| \$ 3M to \$ 5M                    | 2     | 1     | 9     | 4       | 6       | 5       | 6       | 6     | 6       | 3       | 4       |
| \$ 1M to \$ 3M                    | 12    | 17    | 15    | 17      | 17      | 17      | 16      | 16    | 21      | 21      | 23      |
| Total                             | 16    | 21    | 25    | 23      | 24      | 25      | 26      | 26    | 31      | 31      | 32      |
| Revenue Mix                       |       |       |       |         |         |         |         |       |         |         |         |
| Onsite                            | 21.4% | 22.0% | 22.5% | 21.0%   | 21.9%   | 19.0%   | 15.0%   | 19.0% | 16.0%   | 16.1%   | 14.3%   |
| Offshore <sup>2</sup>             | 78.6% | 78.0% | 77.5% | 79.0%   | 78.1%   | 81.0%   | 85.0%   | 81.0% | 84.0%   | 83.9%   | 85.7%   |
| Revenue by contracting Model      |       |       |       |         |         |         |         |       |         |         |         |
| Fixed Price                       | 18.4% | 16.8% | 19.0% | 18.8%   | 19.3%   | 22.2%   | 26.0%   | 22.0% | 26.0%   | 24.4%   | 25.7%   |
| Time and Material                 | 81.6% | 83.2% | 81.0% | 81.2%   | 80.7%   | 77.8%   | 74.0%   | 78.0% | 74.0%   | 75.6%   | 74.3%   |
| Active customers                  |       |       |       |         |         |         |         |       |         |         |         |
| # of active customers             | 173   | 163   | 157   | 148     | 152     | 155     | 173     | 173   | 180     | 186     | 195     |
| Billion \$ corporation            |       |       |       |         |         |         |         |       |         |         |         |
| # of customers                    |       |       | 37    | 36      | 39      | 38      | 46      | 46    | 53      | 50      | 53      |