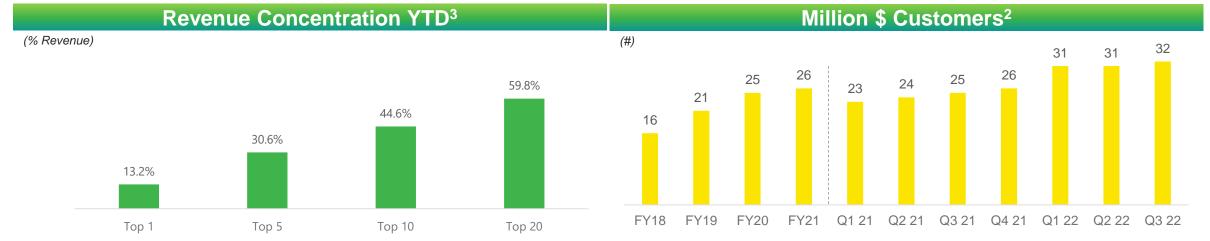

|                                   | FY18  | FY19  | FY20  | FY21 Q1 | FY21 Q2 | FY21 Q3 | FY21 Q4 | FY 21 | FY22 Q1 | FY22 Q2 | FY22 Q3 |
|-----------------------------------|-------|-------|-------|---------|---------|---------|---------|-------|---------|---------|---------|
| Revenue by Customer Geo           |       |       |       |         |         |         |         |       |         |         |         |
| USA                               | 73.5% | 75.5% | 77.5% | 77.3%   | 77.3%   | 72.2%   | 68.4%   | 73.4% | 67.8%   | 65.9%   | 66.6%   |
| India                             | 11.7% | 11.9% | 11.9% | 10.9%   | 10.9%   | 13.4%   | 11.7%   | 11.8% | 12.4%   | 13.0%   | 14.6%   |
| Europe                            | 11.4% | 9.5%  | 7.2%  | 9.8%    | 9.2%    | 10.6%   | 11.6%   | 10.4% | 10.4%   | 11.1%   | 9.8%    |
| ROW                               | 3.4%  | 3.1%  | 3.4%  | 2.0%    | 2.6%    | 3.8%    | 8.4%    | 4.4%  | 9.4%    | 10.0%   | 9.0%    |
| Million \$ Customers <sup>1</sup> |       |       |       |         |         |         |         |       |         |         |         |
| \$ 10 M +                         |       | 1     | 1     | 1       | 1       | 1       | 1       | 1     | 1       | 1       | 1       |
| \$ 5M to \$ 10M                   | 2     | 2     | -     | 1       | -       | 2       | 3       | 3     | 3       | 6       | 4       |
| \$ 3M to \$ 5M                    | 2     | 1     | 9     | 4       | 6       | 5       | 6       | 6     | 6       | 3       | 4       |
| \$ 1M to \$ 3M                    | 12    | 17    | 15    | 17      | 17      | 17      | 16      | 16    | 21      | 21      | 23      |
| Total                             | 16    | 21    | 25    | 23      | 24      | 25      | 26      | 26    | 31      | 31      | 32      |
| Revenue Mix                       |       |       |       |         |         |         |         |       |         |         |         |
| Onsite                            | 21.4% | 22.0% | 22.5% | 21.0%   | 21.9%   | 19.0%   | 15.0%   | 19.0% | 16.0%   | 16.1%   | 14.3%   |
| Offshore <sup>2</sup>             | 78.6% | 78.0% | 77.5% | 79.0%   | 78.1%   | 81.0%   | 85.0%   | 81.0% | 84.0%   | 83.9%   | 85.7%   |
| Revenue by contracting Model      |       |       |       |         |         |         |         |       |         |         |         |
| Fixed Price                       | 18.4% | 16.8% | 19.0% | 18.8%   | 19.3%   | 22.2%   | 26.0%   | 22.0% | 26.0%   | 24.4%   | 25.7%   |
| Time and Material                 | 81.6% | 83.2% | 81.0% | 81.2%   | 80.7%   | 77.8%   | 74.0%   | 78.0% | 74.0%   | 75.6%   | 74.3%   |
| Active customers                  |       |       |       |         |         |         |         |       |         |         |         |
| # of active customers             | 173   | 163   | 157   | 148     | 152     | 155     | 173     | 173   | 180     | 186     | 195     |
| Billion \$ corporation            |       |       |       |         |         |         |         |       |         |         |         |
| # of customers                    |       |       | 37    | 36      | 39      | 38      | 46      | 46    | 53      | 50      | 53      |