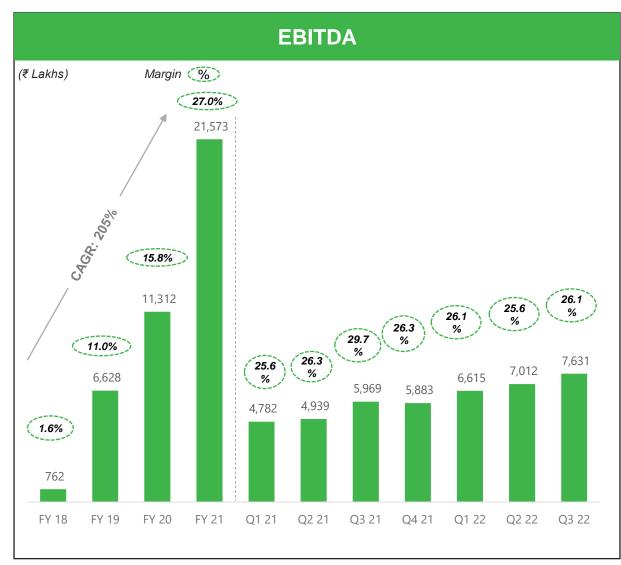

### Results Q3 FY 22

|                               |                |                |         |                | ,      | All amounts in ₹ La | akhs unless state | ed o therwise |
|-------------------------------|----------------|----------------|---------|----------------|--------|---------------------|-------------------|---------------|
| Particulars                   | Q3 FY 22       | Q2 FY 22       | QoQ     | Q3 FY 21       | YoY    | 9M FY 22            | 9M FY 21          | YoY           |
| Revenues (\$'000)             | 37,796         | 35,809         | 5.5%    | 26,202         | 44.2%  | 106,758             | 74,358            | 43.6%         |
| Revenues                      | 28,394         | 26,453         | 7.3%    | 19,284         | 47.2%  | 79,308              | 55,270            | 43.5%         |
| Other Income                  | 834            | 959            | (13.0)% | 845            | (1.3)% | 2,719               | 2,163             | 25.7%         |
| Total Income                  | 29,228         | 27,412         | 6.6%    | 20,129         | 45.2%  | 82,027              | 57,433            | 42.8%         |
| EBITDA %                      | 7,631<br>26.1% | 7,012<br>25.6% | 8.8%    | 5,969<br>29.7% | 27.8%  | 21,258<br>25.9%     | 15,690<br>27.3%   | 35.5%         |
| PBT before Exceptional Item % | 6,543<br>22.4% |                | 10.2%   | 5,327<br>26.5% | 22.8%  | 18,206<br>22.2%     | 13,678<br>23.8%   | 33.1%         |
| Exceptional Item*             | -              | -              |         | -              |        | (609)               | -                 |               |
| PBT %                         | 6,543<br>22.4% | ·              | 10.2%   | 5,327<br>26.5% | 22.8%  | 17,597<br>21.5%     | 13,678<br>23.8%   | 28.7%         |
| Tax<br>%                      | 1,651<br>5.6%  | 1,491<br>5.4%  | 10.7%   | 1,112<br>5.5%  | 48.5%  | 4,688<br>5.7%       | 1,037<br>1.8%     | 352.1%        |
| PAT %                         | 4,892<br>16.7% | ·              | 10.1%   | 4,215<br>20.9% | 16.1%  | 12,909<br>15.7%     | 12,641<br>22.0%   | 2.1%          |