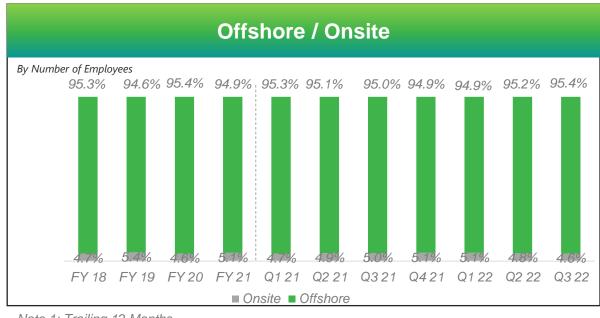

33.1%         |
| Exceptional Item*             | -              | -              |         | -              |        | (609)               | -                 |               |
| PBT %                         | 6,543<br>22.4% | ·              | 10.2%   | 5,327<br>26.5% | 22.8%  | 17,597<br>21.5%     | 13,678<br>23.8%   | 28.7%         |
| Tax<br>%                      | 1,651<br>5.6%  | 1,491<br>5.4%  | 10.7%   | 1,112<br>5.5%  | 48.5%  | 4,688<br>5.7%       | 1,037<br>1.8%     | 352.1%        |
| PAT %                         | 4,892<br>16.7% | ·              | 10.1%   | 4,215<br>20.9% | 16.1%  | 12,909<br>15.7%     | 12,641<br>22.0%   | 2.1%          |

<sup>\*</sup> Loss on Fair Valuation of Warrant Liability

## Born Digital. Born Agile.





Agile

% of Revenue

























Note 1: Trailing 12 Months www.happiestminds.com









#### **Onsite/Offshore**

#### **Average Annual Revenue / Active Customer**

By Revenue

(USD '000)







|                                       | FY18  | FY19  | FY20  | FY21Q1 | FY21Q2 | FY21Q3 | FY21Q4 | FY21  | FY22Q1 | FY22Q2 | FY22Q3 |
|---------------------------------------|-------|-------|-------|--------|--------|--------|--------|-------|--------|--------|--------|
| Customer Industry group               |       |       |       |        |        |        |        |       |        |        |        |
| Edutech                               | 18.0% | 21.3% | 21.3% | 27.0%  | 27.0%  | 24.9%  | 24.1%  | 25.6% | 23.4%  | 23.2%  | 22.6%  |
| Hitech                                | 24.6% | 21.0% | 21.0% | 20.5%  | 19.5%  |