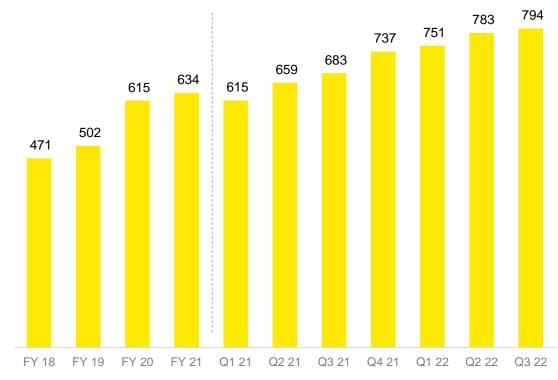

#### **Average Annual Revenue / Active Customer**

By Revenue

(USD '000)

|                                       | FY18  | FY19  | FY20  | FY21Q1 | FY21Q2 | FY21Q3 | FY21Q4 | FY21  | FY22Q1 | FY22Q2 | FY22Q3 |
|---------------------------------------|-------|-------|-------|--------|--------|--------|--------|-------|--------|--------|--------|
| Customer Industry group               |       |       |       |        |        |        |        |       |        |        |        |
| Edutech                               | 18.0% | 21.3% | 21.3% | 27.0%  | 27.0%  | 24.9%  | 24.1%  | 25.6% | 23.4%  | 23.2%  | 22.6%  |
| Hitech                                | 24.6% | 21.0% | 21.0% | 20.5%  | 19.5%  | 20.2%  | 13.5%  | 18.2% | 14.2%  | 13.5%  | 18.3%  |
| BFSI                                  | 17.9% | 18.2% | 17.5% | 17.4%  | 16.3%  | 17.4%  | 14.8%  | 16.4% | 13.4%  | 13.3%  | 12.5%  |
| Travel, Media and Entertainment (TME) | 11.0% | 13.8% | 17.1% | 12.9%  | 13.0%  | 14.4%  | 14.0%  | 13.6% | 13.9%  | 13.0%  | 12.3%  |
| Retail / CPG                          | 7.0%  | 6.9%  | 7.5%  | 5.7%   | 4.5%   | 2.2%   | 8.6%   | 5.4%  | 9.6%   | 10.6%  | 10.6%  |
| Industrial                            | 6.2%  | 8.1%  | 7.0%  | 6.4%   | 6.9%   | 7.0%   | 7.7%   | 7.1%  | 7.1%   | 6.6%   | 7.3%   |
| Manufacturing                         | 3.2%  | 3.8%  | 3.7%  | 5.7%   | 6.8%   | 6.9%   | 7.1%   | 6.6%  | 6.3%   | 8.3%   | 9.4%   |
| Others                                | 12.3% | 6.9%  | 4.9%  | 4.6%   | 6.0%   | 7.0%   | 10.2%  | 7.1%  | 12.0%  | 11.6%  | 6.9%   |
|                                       |       |       |       |        |        |        |        |       |        |        |        |
| Digital Service Offerings             |       |       |       |        |        |        |        |       |        |        |        |
| Digital infrastructure/Cloud          | -     | 40.9% | 31.2% | 43.7%  | 41.1%  | 41.0%  | 44.2%  | 41.6% | 42.3%  | 42.8%  | 43.6%  |
| SaaS                                  | -     | 28.6% | 29.4% | 23.6%  | 24.6%  | 21.6%  | 20.9%  | 22.7% | 20.2%  | 19.6%  | 19.6%  |
| Security Solutions                    | -     | 10.2% | 14.9% | 7.6%   | 7.4%   | 8.7%   | 9.1%   | 8.7%  | 11.0%  | 12.2%  | 12.2%  |
| Analytics/Al                          | -     | 9.1%  | 11.6% | 12.1%  | 13.5%  | 14.4%  | 12.9%  | 13.3% | 12.9%  | 12.5%  | 11.9%  |
| IoT                                   | -     | 8.4%  | 9.8%  | 9.3%   | 10.5%  | 11.0%  | 9.5%   | 10.5% | 9.9%   | 9.8%   | 8.5%   |
| Total                                 | -     | 97.2% | 96.9% | 96.3%  | 97.1%  | 96.6%  | 96.6%  | 96.8% | 96.2%  | 96.7%  | 96.0%  |
| Automation as a % of total            |       |       |       |        |        |        |        |       |        |        |        |
| revenue                               |       |       | 20.7% | 24.2%  | 24.3%  | 27.8%  | 24.4%  | 25.2% | 23.9%  | 23.9%  | 27.1%  |