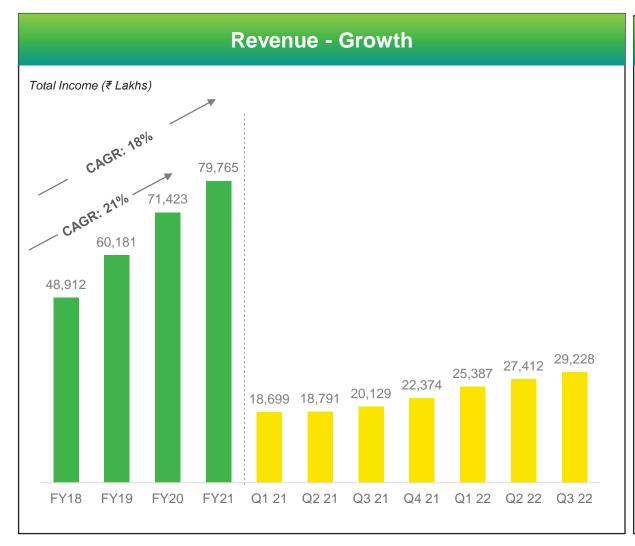

### Results Q3 FY 22

|                               |                |                |         |                | ,      | All amounts in ₹ La | akhs unless state | ed o therwise |
|-------------------------------|----------------|----------------|---------|----------------|--------|---------------------|-------------------|---------------|
| Particulars                   | Q3 FY 22       | Q2 FY 22       | QoQ     | Q3 FY 21       | YoY    | 9M FY 22            | 9M FY 21          | YoY           |
| Revenues (\$'000)             | 37,796         | 35,809         | 5.5%    | 26,202         | 44.2%  | 106,758             | 74,358            | 43.6%         |
| Revenues                      | 28,394         | 26,453         | 7.3%    | 19,284         | 47.2%  | 79,308              | 55,270            | 43.5%         |
| Other Income                  | 834            | 959            | (13.0)% | 845            | (1.3)% | 2,719               | 2,163             | 25.7%         |
| Total Income                  | 29,228         | 27,412         | 6.6%    | 20,129         | 45.2%  | 82,027              | 57,433            | 42.8%         |
| EBITDA %                      | 7,631<br>26.1% | 7,012<br>25.6% | 8.8%    | 5,969<br>29.7% | 27.8%  | 21,258<br>25.9%     | 15,690<br>27.3%   | 35.5%         |
| PBT before Exceptional Item % | 6,543<br>22.4% |                | 10.2%   | 5,327<br>26.5% | 22.8%  | 18,206<br>22.2%     | 13,678<br>23.8%   | 33.1%         |
| Exceptional Item*             | -              | -              |         | -              |        | (609)               | -                 |               |
| PBT %                         | 6,543<br>22.4% | ·              | 10.2%   | 5,327<br>26.5% | 22.8%  | 17,597<br>21.5%     | 13,678<br>23.8%   | 28.7%         |
| Tax<br>%                      | 1,651<br>5.6%  | 1,491<br>5.4%  | 10.7%   | 1,112<br>5.5%  | 48.5%  | 4,688<br>5.7%       | 1,037<br>1.8%     | 352.1%        |
| PAT %                         | 4,892<br>16.7% | ·              | 10.1%   | 4,215<br>20.9% | 16.1%  | 12,909<br>15.7%     | 12,641<br>22.0%   | 2.1%          |