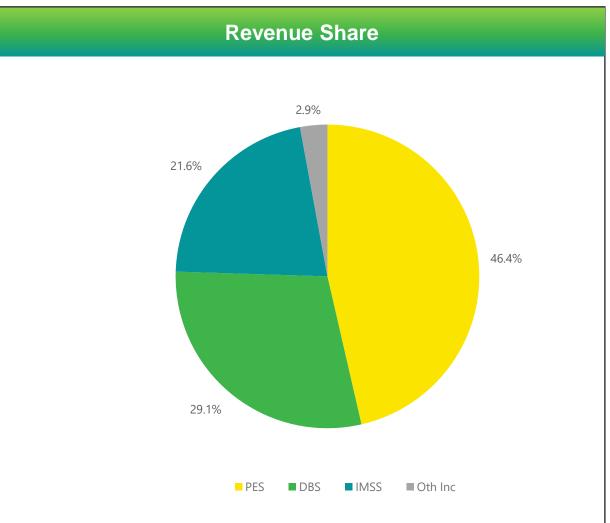

br>23.8%   | 33.1%         |
| Exceptional Item*             | -              | -              |         | -              |        | (609)               | -                 |               |
| PBT %                         | 6,543<br>22.4% | ·              | 10.2%   | 5,327<br>26.5% | 22.8%  | 17,597<br>21.5%     | 13,678<br>23.8%   | 28.7%         |
| Tax<br>%                      | 1,651<br>5.6%  | 1,491<br>5.4%  | 10.7%   | 1,112<br>5.5%  | 48.5%  | 4,688<br>5.7%       | 1,037<br>1.8%     | 352.1%        |
| PAT %                         | 4,892<br>16.7% | ·              | 10.1%   | 4,215<br>20.9% | 16.1%  | 12,909<br>15.7%     | 12,641<br>22.0%   | 2.1%          |

<sup>\*</sup> Loss on Fair Valuation of Warrant Liability

## Born Digital. Born Agile.





Agile

% of Revenue

























Note 1: Trailing 12 Months www.happiestminds.com









#### **Onsite/Offshore**

#### **Average Annual Revenue / Active Customer**

By Revenue

(USD '000)







|                                       | FY18  | FY19  | FY20  | FY21Q1 | FY21Q2 | FY21Q3 | FY21Q4 | FY21  | FY22Q1 | FY22Q2 | FY22Q3 |
|---------------------------------------|-------|-------|-------|--------|--------|--------|--------|-------|--------|--------|--------|
| Customer Industry group               |       |       |       |        |        |        |        |       |        |        |        |
| Edutech                               | 18.0% | 21.3% | 21.3% | 27.0%  | 27.0%  | 24.9%  | 24.1%  | 25.6% | 23.4%  | 23.2%  | 22.6%  |
| Hitech                                | 24.6% | 21.0% | 21.0% | 20.5%