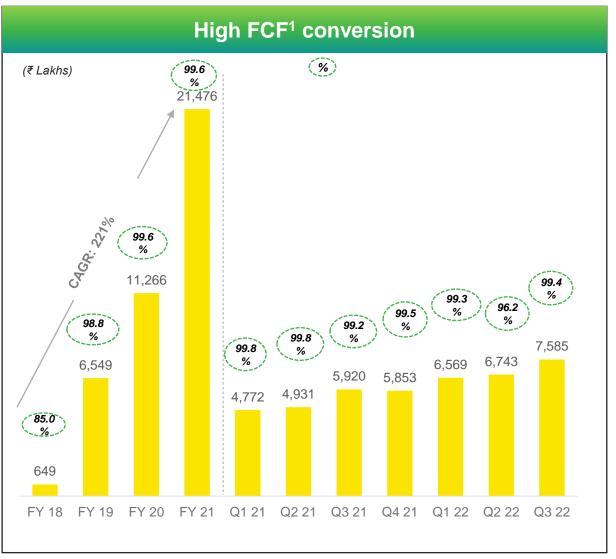

8%   | 33.1%         |
| Exceptional Item*             | -              | -              |         | -              |        | (609)               | -                 |               |
| PBT %                         | 6,543<br>22.4% | ·              | 10.2%   | 5,327<br>26.5% | 22.8%  | 17,597<br>21.5%     | 13,678<br>23.8%   | 28.7%         |
| Tax<br>%                      | 1,651<br>5.6%  | 1,491<br>5.4%  | 10.7%   | 1,112<br>5.5%  | 48.5%  | 4,688<br>5.7%       | 1,037<br>1.8%     | 352.1%        |
| PAT %                         | 4,892<br>16.7% | ·              | 10.1%   | 4,215<br>20.9% | 16.1%  | 12,909<br>15.7%     | 12,641<br>22.0%   | 2.1%          |

<sup>\*</sup> Loss on Fair Valuation of Warrant Liability

## Born Digital. Born Agile.





Agile

% of Revenue

























Note 1: Trailing 12 Months www.happiestminds.com









#### **Onsite/Offshore**

#### **Average Annual Revenue / Active Customer**

By Revenue

(USD '000)







|                                       | FY18  | FY19  | FY20  | FY21Q1 | FY21Q2 | FY21Q3 | FY21Q4 | FY21  | FY22Q1 | FY22Q2 | FY22Q3 |
|---------------------------------------|-------|-------|-------|--------|--------|--------|--------|-------|--------|--------|--------|
| Customer Industry group               |       |       |       |        |        |        |        |       |        |        |        |
| Edutech                               | 18.0% | 21.3% | 21.3% | 27.0%  | 27.0%  | 24.9%  | 24.1%  | 25.6% | 23.4%  | 23.2%  | 22.6%  |
| Hitech                                | 24.6% | 21.0% | 21.0% | 20.5%  | 19