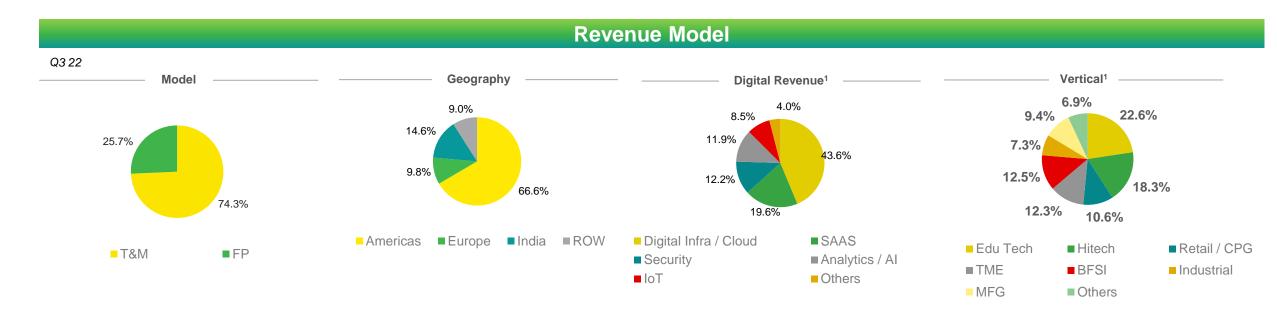

#### **Average Annual Revenue / Active Customer**

By Revenue

(USD '000)

|                                       | FY18  | FY19  | FY20  | FY21Q1 | FY21Q2 | FY21Q3 | FY21Q4 | FY21  | FY22Q1 | FY22Q2 | FY22Q3 |
|---------------------------------------|-------|-------|-------|--------|--------|--------|--------|-------|--------|--------|--------|
| Customer Industry group               |       |       |       |        |        |        |        |       |        |        |        |
| Edutech                               | 18.0% | 21.3% | 21.3% | 27.0%  | 27.0%  | 24.9%  | 24.1%  | 25.6% | 23.4%  | 23.2%  | 22.6%  |
| Hitech                                | 24.6% | 21.0% | 21.0% | 20.5%  | 19.5%  | 20.2%  | 13.5%  | 18.2% | 14.2%  | 13.5%  | 18.3%  |
| BFSI                                  | 17.9% | 18.2% | 17.5% | 17.4%  | 16.3%  | 17.4%  | 14.8%  | 16.4% | 13.4%  | 13.3%  | 12.5%  |
| Travel, Media and Entertainment (TME) | 11.0% | 13.8% | 17.1% | 12.9%  | 13.0%  | 14.4%  | 14.0%  | 13.6% | 13.9%  | 13.0%  | 12.3%  |
| Retail / CPG                          | 7.0%  | 6.9%  | 7.5%  | 5.7%   | 4.5%   | 2.2%   | 8.6%   | 5.4%  | 9.6%   | 10.6%  | 10.6%  |
| Industrial                            | 6.2%  | 8.1%  | 7.0%  | 6.4%   | 6.9%   | 7.0%   | 7.7%   | 7.1%  | 7.1%   | 6.6%   | 7.3%   |
| Manufacturing                         | 3.2%  | 3.8%  | 3.7%  | 5.7%   | 6.8%   | 6.9%   | 7.1%   | 6.6%  | 6.3%   | 8.3%   | 9.4%   |
| Others                                | 12.3% | 6.9%  | 4.9%  | 4.6%   | 6.0%   | 7.0%   | 10.2%  | 7.1%  | 12.0%  | 11.6%  | 6.9%   |
|                                       |       |       |       |        |        |        |        |       |        |        |        |
| Digital Service Offerings             |       |       |       |        |        |        |        |       |        |        |        |
| Digital infrastructure/Cloud          | -     | 40.9% | 31.2% | 43.7%  | 41.1%  | 41.0%  | 44.2%  | 41.6% | 42.3%  | 42.8%  | 43.6%  |
| SaaS                                  | -     | 28.6% | 29.4% | 23.6%  | 24.6%  | 21.6%  | 20.9%  | 22.7% | 20.2%  | 19.6%  | 19.6%  |
| Security Solutions                    | -     | 10.2% | 14.9% | 7.6%   | 7.4%   | 8.7%   | 9.1%   | 8.7%  | 11.0%  | 12.2%  | 12.2%  |
| Analytics/Al                          | -     | 9.1%  | 11.6% | 12.1%  | 13.5%  | 14.4%  | 12.9%  | 13.3% | 12.9%  | 12.5%  | 11.9%  |
| IoT                                   | -     | 8.4%  | 9.8%  | 9.3%   | 10.5%  | 11.0%  | 9.5%   | 10.5% | 9.9%   | 9.8%   | 8.5%   |
| Total                                 | -     | 97.2% | 96.9% | 96.3%  | 97.1%  | 96.6%  | 96.6%  | 96.8% | 96.2%  | 96.7%  | 96.0%  |
| Automation as a % of total            |       |       |       |        |        |        |        |       |        |        |        |
| revenue                               |       |       | 20.7% | 24.2%  | 24.3%  | 27.8%  | 24.4%  | 25.2% | 23.9%  | 23.9%  | 27.1%  |

|                                   | FY18  | FY19  | FY20  | FY21 Q1 | FY21 Q2 | FY21 Q3 | FY21 Q4 | FY 21 | FY22 Q1 | FY22 Q2 | FY22 Q3 |
|-----------------------------------|-------|-------|-------|---------|---------|---------|---------|-------|---------|---------|---------|
| Revenue by Customer Geo           |       |       |       |         |         |         |         |       |         |         |         |
| USA                               | 73.5% | 75.5% | 77.5% | 77.3%   | 77.3%   | 72.2%   | 68.4%   | 73.4% | 67.8%   | 65.9%   | 66.6%   |
| India                             | 11.7% | 11.9% | 11.9% | 10.9%   | 10.9%   | 13.4%   | 11.7%   | 11.8% | 12.4%   | 13.0%   | 14.6%   |
| Europe                            | 11.4% | 9.5%  | 7.2%  | 9.8%    | 9.2%    | 10.6%   | 11.6%   | 10.4% | 10.4%   | 11.1%   | 9.8%    |
| ROW                               | 3.4%  | 3.1%  | 3.4%  | 2.0%    | 2.6%    | 3.8%    | 8.4%    | 4.4%  | 9.4%    | 10.0%   | 9.0%    |
| Million \$ Customers <sup>1</sup> |       |       |       |         |         |         |         |       |         |         |         |
| \$ 10 M +                         |       | 1     | 1     | 1       | 1       | 1       | 1       | 1     | 1       | 1       | 1       |
| \$ 5M to \$ 10M                   | 2     | 2     | -     | 1       | -       | 2       | 3       | 3     | 3       | 6       | 4       |
| \$ 3M to \$ 5M                    | 2     | 1     | 9     | 4       | 6       | 5       | 6       | 6     | 6       | 3       | 4       |
| \$ 1M to \$ 3M                    | 12    | 17    | 15    | 17      | 17      | 17      | 16      | 16    | 21      | 21      | 23      |
| Total                             | 16    | 21    | 25    | 23      | 24      | 25      | 26      | 26    | 31      | 31      | 32      |
| Revenue Mix                       |       |       |       |         |         |         |         |       |         |         |         |
| Onsite                            | 21.4% | 22.0% | 22.5% | 21.0%   | 21.9%   | 19.0%   | 15.0%   | 19.0% | 16.0%   | 16.1%   | 14.3%   |
| Offshore <sup>2</sup>             | 78.6% | 78.0% | 77.5% | 79.0%   | 78.1%   | 81.0%   | 85.0%   | 81.0% | 84.0%   | 83.9%   | 85.7%   |
| Revenue by contracting Model      |       |       |       |         |         |         |         |       |         |         |         |
| Fixed Price                       | 18.4% | 16.8% | 19.0% | 18.8%   | 19.3%   | 22.2%   | 26.0%   | 22.0% | 26.0%   | 24.4%   | 25.7%   |
| Time and Material                 | 81.6% | 83.2% | 81.0% | 81.2%   | 80.7%   | 77.8%   | 74.0%   | 78.0% | 74.0%   | 75.6%   | 74.3%   |
| Active customers                  |       |       |       |         |         |         |         |       |         |         |         |
| # of active customers             | 173   | 163   | 157   | 148     | 152     | 155     | 173     | 173   | 180     | 186     | 195     |
| Billion \$ corporation            |       |       |       |         |         |         |         |       |         |         |         |
| # of customers                    |       |       | 37    | 36      | 39      | 38      | 46      | 46    | 53      | 50      | 53      |