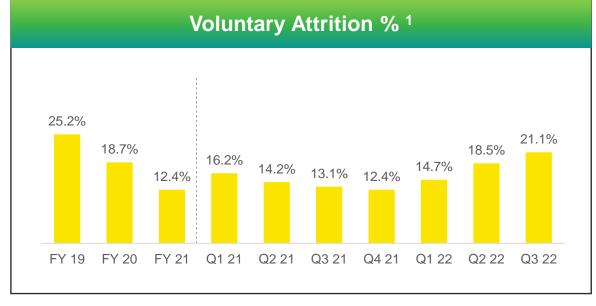

3.1%         |
| Exceptional Item*             | -              | -              |         | -              |        | (609)               | -                 |               |
| PBT %                         | 6,543<br>22.4% | ·              | 10.2%   | 5,327<br>26.5% | 22.8%  | 17,597<br>21.5%     | 13,678<br>23.8%   | 28.7%         |
| Tax<br>%                      | 1,651<br>5.6%  | 1,491<br>5.4%  | 10.7%   | 1,112<br>5.5%  | 48.5%  | 4,688<br>5.7%       | 1,037<br>1.8%     | 352.1%        |
| PAT %                         | 4,892<br>16.7% | ·              | 10.1%   | 4,215<br>20.9% | 16.1%  | 12,909<br>15.7%     | 12,641<br>22.0%   | 2.1%          |

<sup>\*</sup> Loss on Fair Valuation of Warrant Liability

## Born Digital. Born Agile.





Agile

% of Revenue

























Note 1: Trailing 12 Months www.happiestminds.com









#### **Onsite/Offshore**

#### **Average Annual Revenue / Active Customer**

By Revenue

(USD '000)







|                                       | FY18  | FY19  | FY20  | FY21Q1 | FY21Q2 | FY21Q3 | FY21Q4 | FY21  | FY22Q1 | FY22Q2 | FY22Q3 |
|---------------------------------------|-------|-------|-------|--------|--------|--------|--------|-------|--------|--------|--------|
| Customer Industry group               |       |       |       |        |        |        |        |       |        |        |        |
| Edutech                               | 18.0% | 21.3% | 21.3% | 27.0%  | 27.0%  | 24.9%  | 24.1%  | 25.6% | 23.4%  | 23.2%  | 22.6%  |
| Hitech                                | 24.6% | 21.0% | 21.0% | 20.5%  | 19.5%  | 2